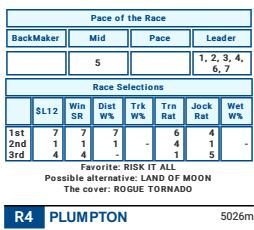

### Hurdle TURF SOFT

The Gary Moore stable won this twelve months ago and can do so once more with RISK IT ALL (7) who looked good securing a win debuting in France. May improve for a pleasing hurdling UK debut in a stronger event at Kempton recently. The more experienced LAND OF MOON (1) gives the main selection plenty of weight. Rates the obvious danger after landing a maiden hurdle at Southwell last month. ROGUE TORNADO (4) arrives following two good efforts on the flat and cannot be ignored revisiting hurdles representing a talented young trainer. SUPER SAINT (6) heads the remainder.

### **7** RISK IT ALL

1x3 Jockey: MR N F HOULIHAN Trainer: GARY & JOSH MOORE Owner: Keith F J Loads & Harry R D Career: 2: 1-0-1 (31 days)

Showed encouraging signs first up on December 27 when third in a hurdle (3200m) at Kempton Park. Will prove tough to beat.