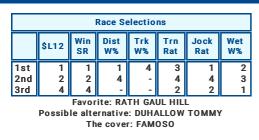

| Pace of the Race |             |                                      |                                           |                                                       |                                                                                |                                                                                                                                                                                                                                                                                                                                                                                                                                                                                                                                                                                                                                                                                                                                                                                                                                                                                                                                                        |  |  |  |
|------------------|-------------|--------------------------------------|-------------------------------------------|-------------------------------------------------------|--------------------------------------------------------------------------------|--------------------------------------------------------------------------------------------------------------------------------------------------------------------------------------------------------------------------------------------------------------------------------------------------------------------------------------------------------------------------------------------------------------------------------------------------------------------------------------------------------------------------------------------------------------------------------------------------------------------------------------------------------------------------------------------------------------------------------------------------------------------------------------------------------------------------------------------------------------------------------------------------------------------------------------------------------|--|--|--|
| Maker            |             | Mid                                  |                                           | Pace                                                  |                                                                                | der                                                                                                                                                                                                                                                                                                                                                                                                                                                                                                                                                                                                                                                                                                                                                                                                                                                                                                                                                    |  |  |  |
|                  |             |                                      |                                           | 6                                                     |                                                                                | 1, 2, 3, 4,<br>5, 7, 8, 9,<br>10                                                                                                                                                                                                                                                                                                                                                                                                                                                                                                                                                                                                                                                                                                                                                                                                                                                                                                                       |  |  |  |
| Race Selections  |             |                                      |                                           |                                                       |                                                                                |                                                                                                                                                                                                                                                                                                                                                                                                                                                                                                                                                                                                                                                                                                                                                                                                                                                                                                                                                        |  |  |  |
| \$L12            | Win<br>SR   | Dist<br>W%                           | Trk<br>W%                                 | Trn<br>Rat                                            | Jock<br>Rat                                                                    | Wet<br>W%                                                                                                                                                                                                                                                                                                                                                                                                                                                                                                                                                                                                                                                                                                                                                                                                                                                                                                                                              |  |  |  |
| 1<br>4<br>5      | 1<br>4<br>- | -                                    | -                                         | 9<br>10<br>6                                          | 4<br>3<br>10                                                                   | 7<br>1<br>-                                                                                                                                                                                                                                                                                                                                                                                                                                                                                                                                                                                                                                                                                                                                                                                                                                                                                                                                            |  |  |  |
|                  | 1           | \$L12 Win<br>SR<br>1 1<br>4 4<br>5 - | Win<br>\$L12 Dist<br>W%   1 1   4 4   5 - | Win Dist Trk   \$L12 Win Dist Trk   4 4 - -   5 - - - | Base Selections   \$L12 Win<br>SR Dist<br>W% Trk<br>W% Trn<br>Rat   1 1 9 9 10 | Bit Markowski Bit Mark |  |  |  |

Possible alternative: BEN SOLO The cover: LIBRE DE CHOEUR