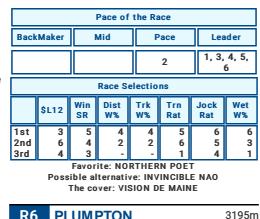

### Chase TURF SOFT

NORTHERN POET (2) returned from eight months off to finish a good second behind a progressive mare in this grade over course and distance during December. Trained by Nick Gifford and two from six at this venue. Holds leading claims off the same rating. INVINCIBLE NAO (3) finished runner-up to an in-form chaser at Leicester last time. Respect down in standard. VISION DE MAINE (5) was progressing nicely over fences before being pulled-up at Wincanton. Might bounce back with first-time cheekpieces fitted. FANTASTIKAS (1) completes the shortlist.

### **FANTASTIKAS**

76.0kg 3x034 Jockey: MR TOBY MCCAIN-MITCHELL

Trainer: NTWISTON-DAVIES **Owner: Imperial Racing Partnersh** Career: 26 : 3-7-5 (28 days)

5168m

Did a good job to finish third two back in a steeplechase (4800m) at Uttoxeter but could only manage fourth in a steeplechase (5700m) at Haydock Park last time, arriving 16 lengths behind the winner. Must be a chance.

### **2** NORTHERN POET

552x2 Jockey: JAMES DAVIES Trainer: N GIFFORD ★ Owner: The Hope Springs Syndicat CD Career: 21 : 5-5-3 (42 days)

Returned from a 259-day spell last start with a solid second in a steeplechase (5150m) at this track, with today's rider James Davies aboard. Key runner who is expected to feature again.

### **3** INVINCIBLE NAO

20x52 Jockey: CQUINN+ Trainer: GARY & JOSH MOORE Owner: Paye, Darsey & Jamieson BF Career: 17 : 2-2-4 (30 days)

Encountered a small field last start and found Hunter Legend far too good in a steeplechase (4020m) at Leicester, finishing 7 lengths away when the judge called a halt. Can get the job done this time.

### **4** MORFEE

1x003 Jockey: MJABEST+ Trainer: SMULLINS Owner: Mrs Ann Leftley

CD BF Career: 19 : 4-5-3 (26 days)

Well held last start in a hurdle (4700m) at Fakenham finishing third and beaten 22 lengths. Looks tested this line-up and others preferred.

### 5 VISION DE MAINE

x1120 Jockey: J TUDOR +

Trainer: D PIPE 🛧 Owner: Prof Caroline Tisdall

Career: 9: 3-2-0 (32 days)

Well fancied last time in a steeplechase (5030m) at Wincanton but didn't finish the race. Worth forgiving that run. Cannot be discounted lightly.

### 6 WHYDAH GALLY

Owner: Sam's Crew

x2354 Jockey: MR FREDERICK GINGELL ★+ Trainer: JOE TIZZARD

72.0kg

70.5kg

Gear: [Blinkers, Tongue Strap] Unplaced two starts ago in a steeplechase (6150m) at Exeter then produced a better result last time when he finished fourth in a steeplechase (5030m) at Wincanton, beaten 10 lengths. Cannot be left out in this more suitable contest.