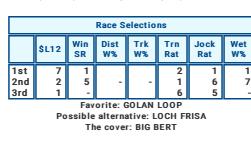

### Hurdle TURF SOFT

GOLAN LOOP (5) was battling on when brought down at the second last attempting a maiden hurdle at Ascot in latest. Finished a good third over course and distance on hurdling debut in December and can get off the mark here. LOCH FRISA (6) wasn't disgraced when seventh in a Southwell jumpers flat last month. Suited by this switch to hurdling representing powerful connections. BIG BERT (1) disappointed at Warwick. Hard to ignore making hurdle debut based on his good second in a jumpers flat at Carlisle. SERIOUS CHALLENGE (7) rates next best.

### 1 BIG BERT

1x29 Jockey: ALEX CHADWICK ★ Trainer: J P OWEN ★ Owner: The Rogues Gallery

Career: 3 : 1-1-0 (27 days)

hird-up today. Resuming having finished second of 8 starters at Carlisle 4-5yo WFA HUNT FLAT (C5) on December 1 over 3400m. Has ability to be in the finish.

### 6 LOCH FRISA

4127m

Participants #7

Jockey: MR B R JONES Trainer: B PAULING

Owner: T P Radford

Career: 1 : 0-0-0 (42 days)

Finished midfield on debut last start, beaten 10 lengths, in a bumper (3180m) at Southwell. Can measure up.

### **7** SERIOUS CHALLENGE

333x5 Jockey: JONATHAN BURKE Trainer: F M O'BRIEN Owner: Martin St Quinton & Theye

Career: 18 : 1-0-7 (25 days)

Was fresh from a spell last time out and making his first appearance over the obstacles. Only managed to finish 20 lengths away in fifth on that occasion in a maiden hurdle (3170m) at Huntingdon. May improve.