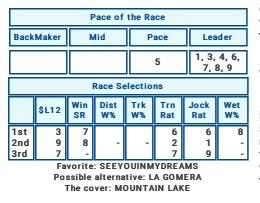

### 6 SEEYOUINMYDREAMS

10x0x Jockey: MR H COBDEN + Trainer: P NICHOLLS★

Owner: Mason, Hogarth, Ferguson, BF Career: 3 : 1-0-0 (180 days)

Returns from a spell. Last appeared six months ago when she failed to complete the course in a novice hurdle (3300m) at Newbury. Worth another try.

**W%** 

Dist

W%

10

Q

6

Favorite: L'IMPERTINENT

Possible alternative: MAN AGAIN The cover: KING OTIS

Win

SR

5

7

q

Pace

5

Trn

Rat

10

Mid

#### **10** UNCLE ARTHUR

05866 Jockey: MR HARRY ATKINS Trainer: J P OWEN 🛧 **Owner: Houghton And Lang** D Career: 18 : 2-0-2 (15 days)

Leader

1, 2, 3, 4,

6, 7, 8, 9,

10

Wet

W%

#### Hurdle TURF GOOD Participants #9 SEEYOUINMYDREAMS (6) is a jumpers flat winner. Off

the track since pulling up making hurdle debut in November. Could have more to offer. Six-race maiden LA GOMERA (3) is not without a chance after running in a handicap last time. MOUNTAIN LAKE (9) showed signs of ability in two hurdle outings and may take another step forward. JACKELINE (2) produced a career best effort when third last time. Holds minor claims.