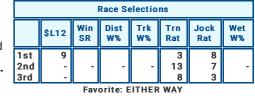

|                   | Pace of the Race                                                                     |           |      |       |              |                                                 |           |  |  |
|-------------------|--------------------------------------------------------------------------------------|-----------|------|-------|--------------|-------------------------------------------------|-----------|--|--|
| Back              | Maker                                                                                | N         | /lid | Р     | Pace         |                                                 | der       |  |  |
|                   |                                                                                      |           |      | 9, 12 |              | 1, 2, 3, 4,<br>5, 6, 7, 8,<br>10, 11,<br>13, 14 |           |  |  |
|                   | Race Selections                                                                      |           |      |       |              |                                                 |           |  |  |
|                   | \$L12                                                                                | Win<br>SR |      |       |              |                                                 | Wet<br>W% |  |  |
| 1st<br>2nd<br>3rd | 9<br>11<br>6                                                                         | -         | -    | -     | 10<br>8<br>1 | 1<br>2<br>11                                    | -         |  |  |
|                   | Favorite: ASIAN STAR<br>Possible alternative: GALE MAHLER<br>The cover: ROARING HOME |           |      |       |              |                                                 |           |  |  |

#### **R4** SOUTHWELL

45M APP FLAT MDN 18:12 | (GMT17:12) |GBP £4,500 | C5

DOWNLOAD THE RACECOURSE APP RACEDAY ....

FLAT TURF GOOD

Participants #14

3183m

EITHER WAY (3) is one of a few potential first-time out contenders. This daughter of the French Listed winning Diamond Boy rates a key player for the Nicky Henderson yard. YESANNA (8) is a half-sister to three winners. Enters calculations on racecourse debut. MADE FOR ME (6) returned from a substantial absence over course and distance last month. May improve racing secondup. Newcomer PORRIDGE (13) maintains a nice profile and warrants thought.

**Possible alternative: YESANNA** The cover: MADE FOR ME