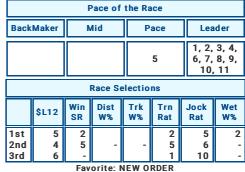

| Pace of the Race |                 |           |            |           |            |             |                     |  |
|------------------|-----------------|-----------|------------|-----------|------------|-------------|---------------------|--|
| Back             | Maker           | N         | lid        | Р         | Pace       |             | der                 |  |
|                  |                 |           |            |           | 8,10       | 1, 2,<br>6, | 1, 2, 3, 5,<br>6, 9 |  |
|                  | Race Selections |           |            |           |            |             |                     |  |
|                  | \$L12           | Win<br>SR | Dist<br>W% | Trk<br>W% | Trn<br>Rat | Jock<br>Rat | Wet<br>W%           |  |
| 1st              | 5               | 3         | 8          |           | 5          | 5           | 8                   |  |
| 2nd              | 3               | 5         | -          | -         | 2          | 8           | 3                   |  |
| 3rd              | 8               | -         | -          |           | 10         | 4           | -                   |  |

avorite: THERAPIS Possible alternative: PLATENIUM The cover: ILLUCIDATE