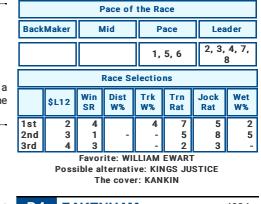

Couldn't find the top three two back in a hurdle (3300m)

at Market Rasen then again missed out in a novice hurdle

(3200m) at Kempton Park last time. Not sure he is up to

Pace of the Race

Race Selections

Trk

**W%** 

Dist

W%

10

Q

6

Favorite: L'IMPERTINENT

Possible alternative: MAN AGAIN The cover: KING OTIS

Win

SR

5

7

q

Pace

5

Trn

Rat

10

Mid

#### **10** UNCLE ARTHUR

05866 Jockey: MR HARRY ATKINS Trainer: J P OWEN 🛧 **Owner: Houghton And Lang** D Career: 18 : 2-0-2 (15 days)

Leader

1, 2, 3, 4,

6, 7, 8, 9,

10

Wet

W%