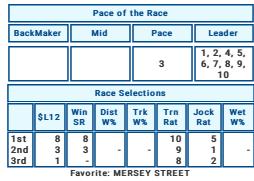

| Pace of the Race |                 |           |            |           |            |             |                     |  |
|------------------|-----------------|-----------|------------|-----------|------------|-------------|---------------------|--|
| Back             | Maker           | N         | lid        | Р         | Pace       |             | der                 |  |
|                  |                 |           |            |           | 8,10       | 1, 2,<br>6, | 1, 2, 3, 5,<br>6, 9 |  |
|                  | Race Selections |           |            |           |            |             |                     |  |
|                  | \$L12           | Win<br>SR | Dist<br>W% | Trk<br>W% | Trn<br>Rat | Jock<br>Rat | Wet<br>W%           |  |
| 1st              | 5               | 3         | 8          |           | 5          | 5           | 8                   |  |
| 2nd              | 3               | 5         | -          | -         | 2          | 8           | 3                   |  |
| 3rd              | 8               | -         | -          |           | 10         | 4           | -                   |  |

avorite: THERAPIS Possible alternative: PLATENIUM The cover: ILLUCIDATE