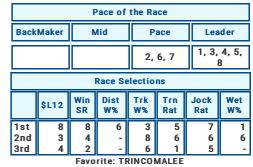

Couldn't find the top three two back in a hurdle (3300m)

at Market Rasen then again missed out in a novice hurdle

(3200m) at Kempton Park last time. Not sure he is up to

Pace of the Race

Race Selections

Trk

**W%** 

Dist

W%

10

Q

6

Favorite: L'IMPERTINENT

Possible alternative: MAN AGAIN The cover: KING OTIS

Win

SR

5

7

q

Pace

5

Trn

Rat

10

Mid

#### **10** UNCLE ARTHUR

05866 Jockey: MR HARRY ATKINS Trainer: J P OWEN 🛧 **Owner: Houghton And Lang** D Career: 18 : 2-0-2 (15 days)

Leader

1, 2, 3, 4,

6, 7, 8, 9,

10

Wet

W%