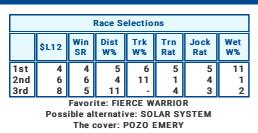

**W%** 

Dist

W%

10

Q

6

Favorite: L'IMPERTINENT

Possible alternative: MAN AGAIN The cover: KING OTIS

Win

SR

5

7

q

Pace

5

Trn

Rat

10

Mid

#### **10** UNCLE ARTHUR

05866 Jockey: MR HARRY ATKINS Trainer: J P OWEN 🛧 **Owner: Houghton And Lang** D Career: 18 : 2-0-2 (15 days)

Leader

1, 2, 3, 4,

6, 7, 8, 9,

10

Wet

W%