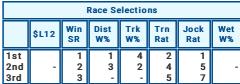

| Race Selections   |       |           |            |           |             |             |           |  |
|-------------------|-------|-----------|------------|-----------|-------------|-------------|-----------|--|
|                   | \$L12 | Win<br>SR | Dist<br>W% | Trk<br>W% | Trn<br>Rat  | Jock<br>Rat | Wet<br>W% |  |
| 1st<br>2nd<br>3rd | -     | -         | -          | -         | 3<br>4<br>7 | 4<br>7<br>5 | -         |  |

Favorite: PARISIAN WAI KWAY Possible alternative: PEARL IN HER CROWN The cover: SONIC JET