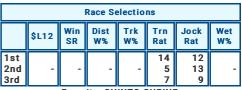

|     | Race Selections |           |            |           |            |             |           |  |  |
|-----|-----------------|-----------|------------|-----------|------------|-------------|-----------|--|--|
|     | \$L12           | Win<br>SR | Dist<br>W% | Trk<br>W% | Trn<br>Rat | Jock<br>Rat | Wet<br>W% |  |  |
| 1st |                 | 4         | 4          | 8         | 8          | 6           | 1         |  |  |
| 2nd | -               | 2         | 2          | 4         | 1          | 7           | 6         |  |  |
| 3rd |                 | 7         | 8          | 2         | 2          | 4           | 3         |  |  |

Favorite: MAJESTIC PALACE Possible alternative: KING'S EXPRESS The cover: OFFICER IN COMMAND