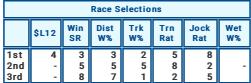

| Race Selections   |       |           |            |           |             |             |           |  |
|-------------------|-------|-----------|------------|-----------|-------------|-------------|-----------|--|
|                   | \$L12 | Win<br>SR | Dist<br>W% | Trk<br>W% | Trn<br>Rat  | Jock<br>Rat | Wet<br>W% |  |
| 1st<br>2nd<br>3rd | -     | -         | -          | -         | 3<br>4<br>7 | 4<br>7<br>5 | -         |  |

Favorite: PARISIAN WAI KWAY Possible alternative: PEARL IN HER CROWN The cover: SONIC JET