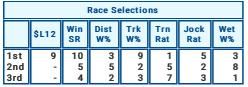

|     | Race Selections |           |            |           |            |             |           |  |  |
|-----|-----------------|-----------|------------|-----------|------------|-------------|-----------|--|--|
|     | \$L12           | Win<br>SR | Dist<br>W% | Trk<br>W% | Trn<br>Rat | Jock<br>Rat | Wet<br>W% |  |  |
| 1st |                 | 4         | 4          | 8         | 8          | 6           | 1         |  |  |
| 2nd | -               | 2         | 2          | 4         | 1          | 7           | 6         |  |  |
| 3rd |                 | 7         | 8          | 2         | 2          | 4           | 3         |  |  |

Favorite: MAJESTIC PALACE Possible alternative: KING'S EXPRESS The cover: OFFICER IN COMMAND