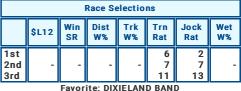

#### 2 DIXIELAND BAND

BP: 2 60.0ka

3942 Jockey: RICHARD FOURIE \* Trainer: G ENNION Owner: Jazz Syndicate (Nom: G W

Career: 4: 0-1-1 (18 days)

Ran a better race last start to finish second at this track over 1200m. Nicely placed and rates highly off that run. Further improvement expected.