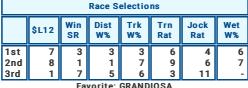

#### **R5 KENILWORTH**

1400m

13:55 | (GMT12:55) | ZAR R85,000 | CAPE TURF CLUB SYNDICATES CLASS 5

FM OPEN

FLAT TURF

Participants #11

VERONIQUE (4) has some breathing issues but is in a good space and only has to repeat her last start effort for second to be the one to side with in this. YOUREYESONLY (9) was sixth in the same race as the top pick last time out. She has 1.5kgs less to carry this time. Ashton Arries is likely to use her early gate speed to get across without using up too much energy and she may be hard to peg back. GRANDIOSA (3) fought hard for her last start victory over most of her rivals that she faces again here. She is good enough to win again. FLY TO RIO (7) finished fifth in the same race that most of her rivals contested last time out and as a winner 4 times here over the trip she commands respect. Stick with her on an each-way basis.

3 GRANDIOSA

61.0kg 41651 Jockey: ALDO DOMEYER ★+ Trainer: C L BASS-ROBINSON Owner: Maine Chance Farms (Pty) CD Career: 9: 2-0-0 (29 days)

Had been working up to a win and it came last start over 1400m at this track. Sure to go well again.

| Race Selections |       |           |            |           |            |             |           |  |  |
|-----------------|-------|-----------|------------|-----------|------------|-------------|-----------|--|--|
|                 | \$L12 | Win<br>SR | Dist<br>W% | Trk<br>W% | Trn<br>Rat | Jock<br>Rat | Wet<br>W% |  |  |
| 1st             | 4     | 7         | 7          | 9         | 5          | 2           | 4         |  |  |
| 2nd             | 6     | 1         | 9          | 3         | 8          | 9           | 9         |  |  |
| 3rd             | 3     | 3         | 3          | 6         | 9          | 6           | -         |  |  |

Favorite: PORT LOUIS Possible alternative: COASTAL COMMANDER The cover: ZIL MORIS