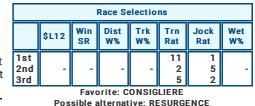

| Pace of the Race       |       |             |             |             |             |             |                     |  |
|------------------------|-------|-------------|-------------|-------------|-------------|-------------|---------------------|--|
| Back                   | Maker | N           | lid         | Р           | ace         | Lea         | Leader              |  |
|                        |       |             |             |             | 5           | 6, 7,       | 3, 4,<br>8, 9,<br>0 |  |
|                        |       |             | Race Se     | electio     | ns          |             |                     |  |
|                        |       |             |             |             |             | Wet<br>W%   |                     |  |
| 1st<br>2nd<br>3rd      | -     | 5<br>7<br>4 | 7<br>5<br>1 | 4<br>5<br>3 | 1<br>3<br>7 | 1<br>6<br>3 | -                   |  |
| Favorite: HOLLY'S VIEW |       |             |             |             |             |             |                     |  |