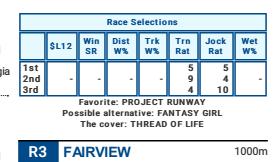

The cover: SWISS WALT

| R2                                  | FAIRVIE  | W           | 1000m      |  |
|-------------------------------------|----------|-------------|------------|--|
| 11:55 (G                            | MT10:55) | ZAR R72,000 | PLATE      |  |
| PLAY SOCCER 6, 10 AND 13 MAIDEN JUV |          |             |            |  |
| FLAT T                              | JRF      | Partic      | ipants #10 |  |

FANTASY GIRL (5) showed improvement when second in her last start over 1200m on this course when resuming from a spell. She is a progressive type and she should strip much fitter. She can go one better in this line-up. PROJECT RUNWAY (8) should have finished closer to the winner last time as she hung inwards in the final 400m. She should enjoy the drop to 1000m and is one of the leading contenders. MISS PREDATOR (7) looked in need of her debut effort over this course and distance. She would have gained from the experience and with the natural improvement that is expected should finish in the placings. THREAD OF LIFE (10) ran a better race last time at her second career start when fourth over 1200m at this track. Further improvement is likely so keep her safe.