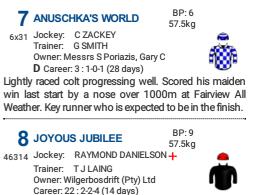

#### Participants #10 FLAT TURF

RAPTOR ISLAND (6) followed up his maiden victory with a good third-place finish over this course and distance. He has won once, finished second once and third once from as many starts over this course and distance. S'manga Khumalo steps back into the saddle and the combination may find themselves in the winner's enclosure. ANUSCHKA'S WORLD (7) was given a gun ride when winning his maiden at the third time of asking. It must be noted that the horse that finished second that day has come out and won since. He takes on stronger rivals but he has plenty of scope and should be well up to the task at hand. JOYOUS JUBILEE (8) has good recent form lines to his credit. He is likely to race on the speed and merits healthy respect. HOLLY'S VIEW (1) won well at this track two runs back. Fair effort last time out when third over 1200m at this track and should prove hard to beat in this suitable race.