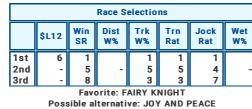

| Race Selections      |       |           |            |           |            |             |           |
|----------------------|-------|-----------|------------|-----------|------------|-------------|-----------|
|                      | \$L12 | Win<br>SR | Dist<br>W% | Trk<br>W% | Trn<br>Rat | Jock<br>Rat | Wet<br>W% |
| 1st<br>2nd           | -     | 1<br>2    | 7<br>6     | 1<br>2    | 2<br>8     | 11<br>5     | -         |
| 3rd                  |       | 3         | 9          | 3         | 11         | 10          |           |
| Favorite: KINGDUNDEE |       |           |            |           |            |             |           |

Possible alternative: HAVANA GREY The cover: FAMILY LAW

| <b>R7</b>           | FAIRVIE                   | 2400m |      |  |  |
|---------------------|---------------------------|-------|------|--|--|
| 14:45 (@            | (GMT13:45) ZAR R350,000 O |       | OPEN |  |  |
| TAB EAST CAPE DERBY |                           |       |      |  |  |