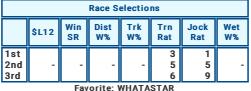

|                   | Race Selections |             |             |             |             |             |           |  |  |
|-------------------|-----------------|-------------|-------------|-------------|-------------|-------------|-----------|--|--|
|                   | \$L12           | Win<br>SR   | Dist<br>W%  | Trk<br>W%   | Trn<br>Rat  | Jock<br>Rat | Wet<br>W% |  |  |
| 1st<br>2nd<br>3rd | -               | 3<br>5<br>1 | 3<br>1<br>5 | 5<br>3<br>1 | 2<br>5<br>7 | 3<br>7<br>5 | -         |  |  |