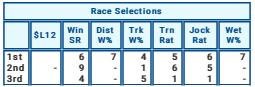

|                   | Race Selections |             |             |             |             |             |           |  |  |
|-------------------|-----------------|-------------|-------------|-------------|-------------|-------------|-----------|--|--|
|                   | \$L12           | Win<br>SR   | Dist<br>W%  | Trk<br>W%   | Trn<br>Rat  | Jock<br>Rat | Wet<br>W% |  |  |
| 1st<br>2nd<br>3rd | -               | 3<br>5<br>1 | 3<br>1<br>5 | 5<br>3<br>1 | 2<br>5<br>7 | 3<br>7<br>5 | -         |  |  |