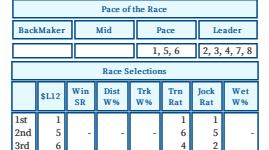

| Pace of the Race |           |                 |                                  |                                                                                                                                                                        |                                                                                                                                                                                                                        |                                                                                                                                                                                                                                                                                                                  |  |  |
|------------------|-----------|-----------------|----------------------------------|------------------------------------------------------------------------------------------------------------------------------------------------------------------------|------------------------------------------------------------------------------------------------------------------------------------------------------------------------------------------------------------------------|------------------------------------------------------------------------------------------------------------------------------------------------------------------------------------------------------------------------------------------------------------------------------------------------------------------|--|--|
| BackMaker Mid    |           |                 | P                                | Pace                                                                                                                                                                   |                                                                                                                                                                                                                        | Leader                                                                                                                                                                                                                                                                                                           |  |  |
| 1, 5 2, 3, 4,    |           |                 |                                  |                                                                                                                                                                        | 3, 4, 6                                                                                                                                                                                                                |                                                                                                                                                                                                                                                                                                                  |  |  |
| Race Selections  |           |                 |                                  |                                                                                                                                                                        |                                                                                                                                                                                                                        |                                                                                                                                                                                                                                                                                                                  |  |  |
| \$L12            | Win<br>SR | Dist<br>W%      | Trk<br>W%                        | Trn<br>Rat                                                                                                                                                             | Jock<br>Rat                                                                                                                                                                                                            | Wet<br>W%                                                                                                                                                                                                                                                                                                        |  |  |
| 1<br>2<br>3      | -         | -               | -                                | 4<br>2<br>1                                                                                                                                                            | 4<br>3<br>5                                                                                                                                                                                                            | -                                                                                                                                                                                                                                                                                                                |  |  |
|                  | \$L12     | \$L12 Win<br>SR | Race S \$L12 Win Dist SR W%  1 2 | Maker         Mid         P           Race Selection           \$L12         Win SR         Dist W%         Trk W%           1         2         -         -         - | Maker         Mid         Pace           1, 5         1, 5           Race Selections           \$L12         Win SR         Dist W%         Trk W%         Trn Rat           1         4         2         4         2 | Maker         Mid         Pace         Le           1, 5         2, 3           Race Selections           \$L12         Win SR         Dist W%         Trk Rat         Trn Rat         Ack Rat           1         2         -         -         4         4           2         -         -         2         3 |  |  |