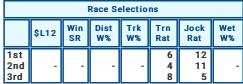

| Race Selections |       |           |            |           |            |             |           |  |  |  |
|-----------------|-------|-----------|------------|-----------|------------|-------------|-----------|--|--|--|
|                 | \$L12 | Win<br>SR | Dist<br>W% | Trk<br>W% | Trn<br>Rat | Jock<br>Rat | Wet<br>W% |  |  |  |
| 1st             | 3     | 5         | 5          | 4         | 2          | 8           | 2         |  |  |  |
| 2nd             | 16    | 10        | 6          | 5         | 4          | 7           | 16        |  |  |  |
| 3rd             | 17    | 4         | 10         | 10        | 13         | 2           | 3         |  |  |  |

Favorite: RIVERSTONE Possible alternative: THE TINKERMAN The cover: RADICCHIO