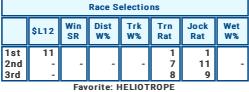

|     | Race Selections |           |            |           |            |             |           |  |  |
|-----|-----------------|-----------|------------|-----------|------------|-------------|-----------|--|--|
|     | \$L12           | Win<br>SR | Dist<br>W% | Trk<br>W% | Trn<br>Rat | Jock<br>Rat | Wet<br>W% |  |  |
| 1st | 7               | 3         | 3          | 3         | 1          | 6           | 6         |  |  |
| 2nd | 2               | 9         | 8          | 8         | 2          | 4           | 5         |  |  |
| 3rd | 4               | 5         | 9          | 5         | 8          | 8           | -         |  |  |

Favorite: PALO OUEEN Possible alternative: SILVER SCREEN The cover: KYTHERA