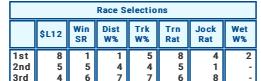

| Race Selections |       |           |            |           |            |             |           |  |  |
|-----------------|-------|-----------|------------|-----------|------------|-------------|-----------|--|--|
|                 | \$L12 | Win<br>SR | Dist<br>W% | Trk<br>W% | Trn<br>Rat | Jock<br>Rat | Wet<br>W% |  |  |
| 1st<br>2nd      | -     | -         | -          | -         | 6<br>9     | 3<br>9      | -         |  |  |