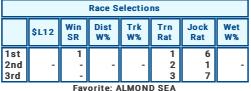

| Race Selections |       |           |            |           |            |             |           |  |  |
|-----------------|-------|-----------|------------|-----------|------------|-------------|-----------|--|--|
|                 | \$L12 | Win<br>SR | Dist<br>W% | Trk<br>W% | Trn<br>Rat | Jock<br>Rat | Wet<br>W% |  |  |
| 1st<br>2nd      | -     | -         | -          | -         | 6<br>9     | 3<br>9      | -         |  |  |

Favorite: MARAUDING HORDE Possible alternative: ATARIME The cover: ROCK OF BISMANTOVA

1600m

12:35 | (GMT11:35) | ZAR R95,000 | **FM MPLATE** 

TAKE A BET WINA NUMBA NUMBA MAIDEN ...

Participants #11

KISSING MACHINE (9) produced a promising debut to finish second of eight effort over 1400m at Turffontein. She lost a length leaving the star but the manner in which she stayed on at the finish was encouraging. She would have come on from the run and she should like the rise to the mile. With a bit of luck in the running, she can shed her maiden tag. FRANCES ETHEL (8) should have finished closer to the winner on debut as she hung over the final 300m. She would have gained from the experience and with natural progression she should fight out the finish. SAY IT WITH ROSES (11) has run two fair races to date with the latest resulting in a third of 12 at this track over 1600m. It must be noted that the horse that finished second in her last start has come out and won since. From pole position should be finishing in the top-three. THE WORK OF LIFE (1) has fair consistent form lines to her credit. Has finished third five times from as many starts over this distance. Include in exotic bets.