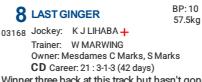

FLAT TURF GOOD

GREGARIOUS (5) has not appeared since she finished fourth over 1400m at Turffontein Standside on February 1. Hard to go past. WARNING SOUND (1) closed last prep three-and-a-half months ago when she finished eighth over 1600m at Turffontein Standside. This looks an ideal assignment. QUANTUM (2) missed the placings two runs back then improved last start but found one better over 1600m at Vaal, beaten 1.5 lengths. Finds the right race this time and can find winning form. VALIEVA (6) doesn't boast the best winning strike rate but ran a nice race last time out, finishing second and beaten only 1.1 lengths over 1200m at Vaal. Best figures measure up. Set to run well again.

#### **WARNING SOUND**

2418x Jockey: CZACKEY ★ Trainer: STARRY Owner: Drakenstein Stud (Nom: Mr

D Career: 4 : 1-1-0 (105 days) Resumes today. Last appeared at Turffontein Standside over 1600m when eighth three-and-a-half months ago. Expected to go well with that initial campaign under her belt.

#### **5** GREGARIOUS

**4** SHAMPIMPI

D Career: 15: 2-1-2 (23 days)

Owner: Messrs G, K & M M Nassif, D Career: 4 : 1-1-0 (96 days)

Has not raced since finishing 3 lengths away in fourth over 1400m at Turffontein Standside on February 1. Should be right in the finish.

#### 6 VALIEVA

BP: 3

BP:7

58.5kg

Career: 18 : 1-4-1 (21 days) Working towards a win, the latest effort a solid second

when successful by 2.75 lengths at Vaal over 1600m on September 19. Sure to be ready to run a forward race.